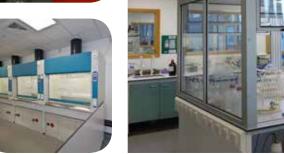

A large and important aspect of the contract involved the provision of individually controlled systems to supply separate laboratory areas via 5 separate plant rooms including the renewal of existing heating and chilled water mains systems. Works also included the design of ventilation systems and specialist fume extract ventilation systems to fume cabinets. Opus also designed and installed new VRF comfort cooling systems within the various laboratory areas.

## **Services included:**

- O Dali Intelligent Lighting System
- o Small Power and Dado Trunking
- o Pathfinder EM System
- o New Transformer and HV/LV Distribution System
- o FA Installation
- o Fire and Security Installation
- BMS Installation
- O Data Wiring Installation
- o Replacement of Major Plant and Services
- o 6 Air Handling Units
- O 1 Air-Cooled Chiller Unit

- O 16 Roof Mounted Fume Extract Fans
- o AHU Ventilation System and Controls
- o Full A/C Installation
- o 5 Indoor and 2 Outdoor Condensers
- o Specialist Laboratory Fume Extract Fans
- o AHU Ventilation System and Controls
- o Full A/C Installation
- © 5 Indoor and 2 Outdoor Condensers
- o Specialist Laboratory Fume Extract System
- Domestic Services and Drainage