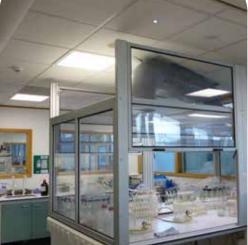

A large and important aspect of the contract involved the provision of individually controlled systems to supply separate laboratory areas via 5 separate plant rooms including the renewal of existing heating and chilled water mains systems. Works also included the design of ventilation systems and specialist fume extract ventilation systems to fume cabinets. Opus also designed and installed new VRF comfort cooling systems within the various laboratory areas.

- O 16 Roof Mounted Fume Extract Fans
- o AHU Ventilation System and Controls
- o Full A/C Installation
- o 5 Indoor and 2 Outdoor Condensers
- o Specialist Laboratory Fume Extract Fans
- o AHU Ventilation System and Controls
- o Full A/C Installation
- © 5 Indoor and 2 Outdoor Condensers
- o Specialist Laboratory Fume Extract System
- Domestic Services and Drainage