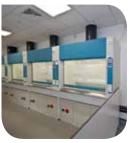

A large and important aspect of the contract involved the provision of individually controlled systems to supply separate laboratory areas via 5 separate plant rooms including the renewal of existing heating and chilled water mains systems. Works also included the design of ventilation systems and specialist fume extract ventilation systems to fume cabinets. Opus also designed and installed new VRF comfort cooling systems within the various laboratory areas.

## **Services included:**

- O Dali Intelligent Lighting System
- o Small Power and Dado Trunking
- o Pathfinder EM System
- o New Transformer and HV/LV Distribution System
- o FA Installation
- o Fire and Security Installation
- BMS Installation
- O Data Wiring Installation
- o Replacement of Major Plant and Services
- o 6 Air Handling Units
- O 1 Air-Cooled Chiller Unit

- O 16 Roof Mounted Fume Extract Fans
- o AHU Ventilation System and Controls
- o Full A/C Installation
- o 5 Indoor and 2 Outdoor Condensers
- o Specialist Laboratory Fume Extract Fans
- o AHU Ventilation System and Controls
- o Full A/C Installation
- © 5 Indoor and 2 Outdoor Condensers
- o Specialist Laboratory Fume Extract System
- Domestic Services and Drainage